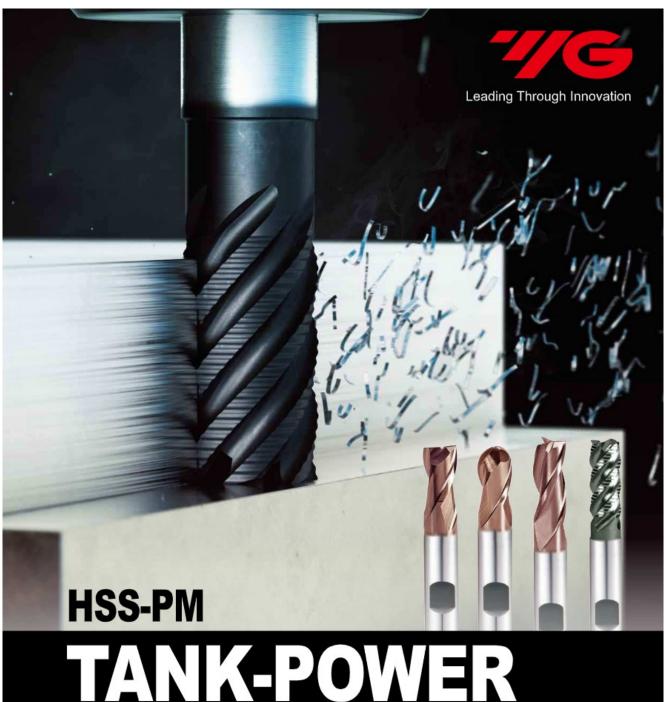

## TANK-POWER END MILLS TANK-POWER HSS-PM-Fräser

- High Toughness for Stainless Steels, Carbon steels and Alloy Steels
- Hohe Zähigkeit, für rostfreie Stähle, Kohlenstoffstähle und legierte Stähle

YG1 - HSS PM TANK POWER (HSS ENDMILLS)

- Perfect Solution of Carbide Chipping under Vibrations
- Perfekte Lösung bei Zerspanung unter Vibrationen