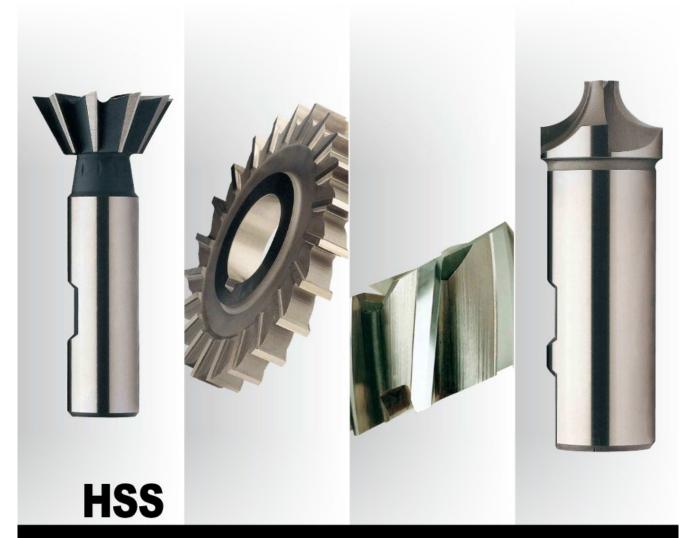

## MILLING CUTTERS HSS Fräser

- General Works. Available Dovetail, Woodruff Keyseat, T-slot, Side Milling Cutters and HSS (8% cobalt) Corner Rounding, Shell End Mills
- Allgemeine Arbeiten. Verfügbare Schwalbenschwanz, Passfedernut, T-Nut, Scheibenfräser, Scheibenfräser und HSS (8% Kobalt) Eckenverrundung, Walzenstirnfräser

YG1 - HSS MILLING CUTTERS