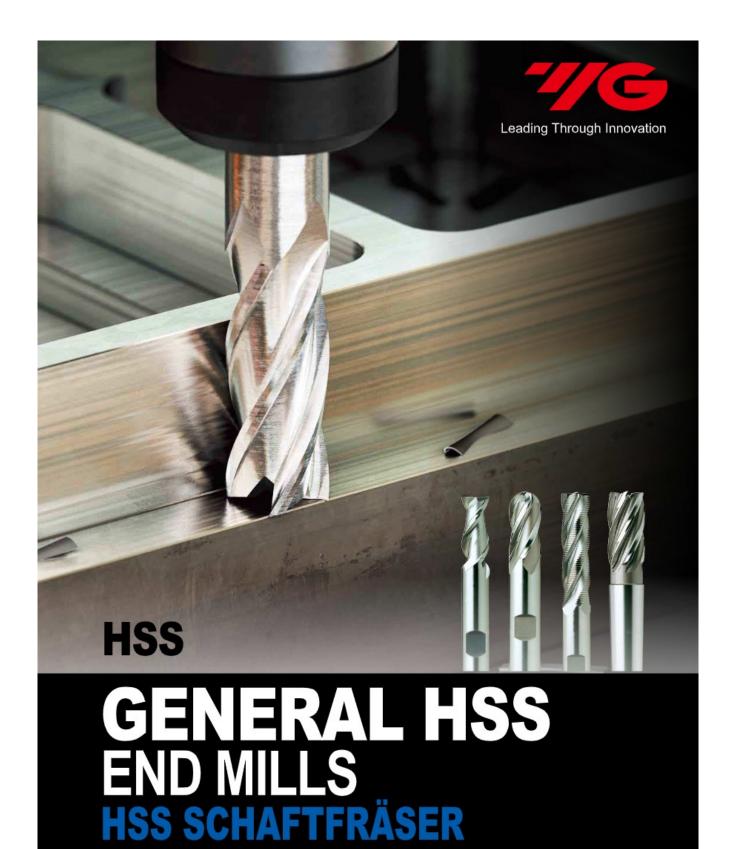

## **HSS Glodala**

- General Purpose / Coating Available
- Allgemeine Anwendung / Beschichtung verfügbar

YG1 - GENERAL HSS ENDMILLS